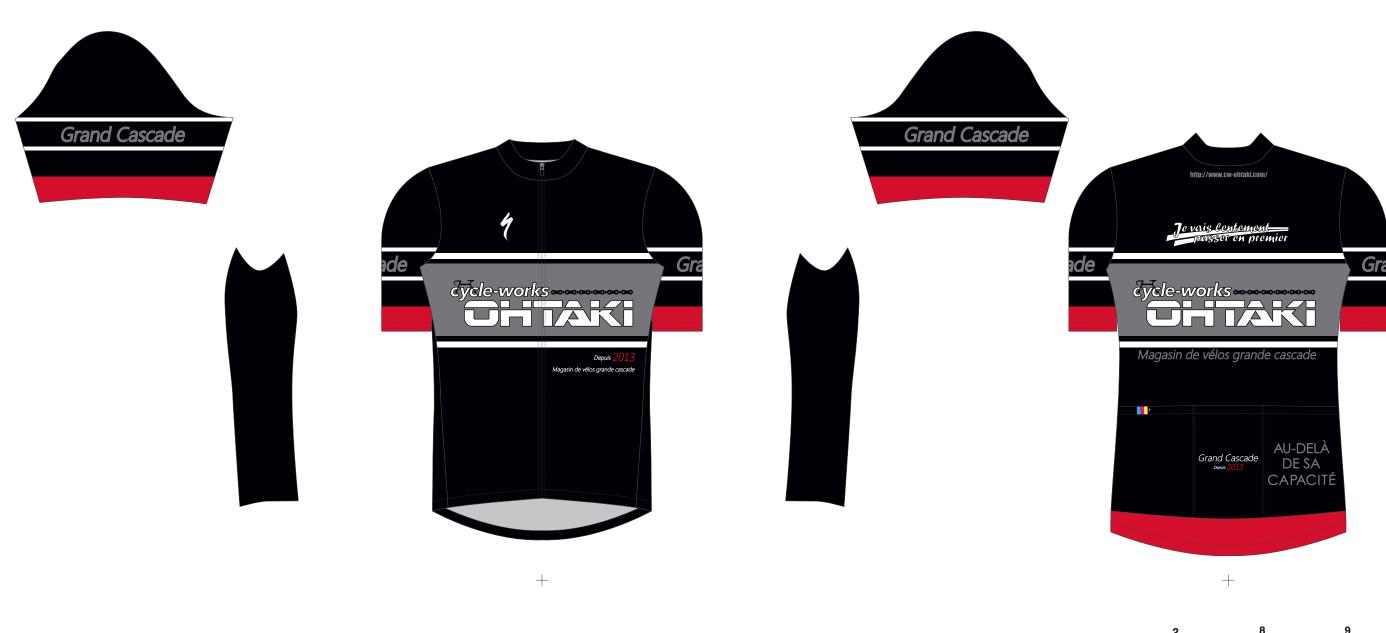

CLIENT: Ohtaki DESIGNER: Diana

10

Secondary Exterior

Stitch

DTM

Interior

Seam Thread

BLK

Zipper

BLK

Primary Exterior

Stitch

DTM

STYLE / 63119-270 MEN'S RBX JERSEY

## PLEASE NOTE:

Mock-ups are based on a size Medium.

Logos and artwork must be in vector format.

Position and scale of art is approximate relative to production.

Specialized "S" logo must be placed on either the right or left chest.

Designs that are placed across seams are not guaranteed to line up in production.

Please extend artwork beyond red box to ensure accurate placement for all size runs.

Production starts only after final approval of artwork and deposit.