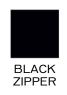

CLIENT: Ohtaki DESIGNER: Diana

10

Secondary Exterior

Stitch

DTM

Interior

Seam Thread

BLK

Zipper

BLK

Primary Exterior

Stitch

DTM

STYLE / 63119-270 MEN'S RBX JERSEY

## PLEASE NOTE:

Mock-ups are based on a size Medium.

Logos and artwork must be in vector format.

Position and scale of art is approximate relative to production.

Specialized "S" logo must be placed on either the right or left chest.

Designs that are placed across seams are not guaranteed to line up in production.

Please extend artwork beyond red box to ensure accurate placement for all size runs.

Production starts only after final approval of artwork and deposit.